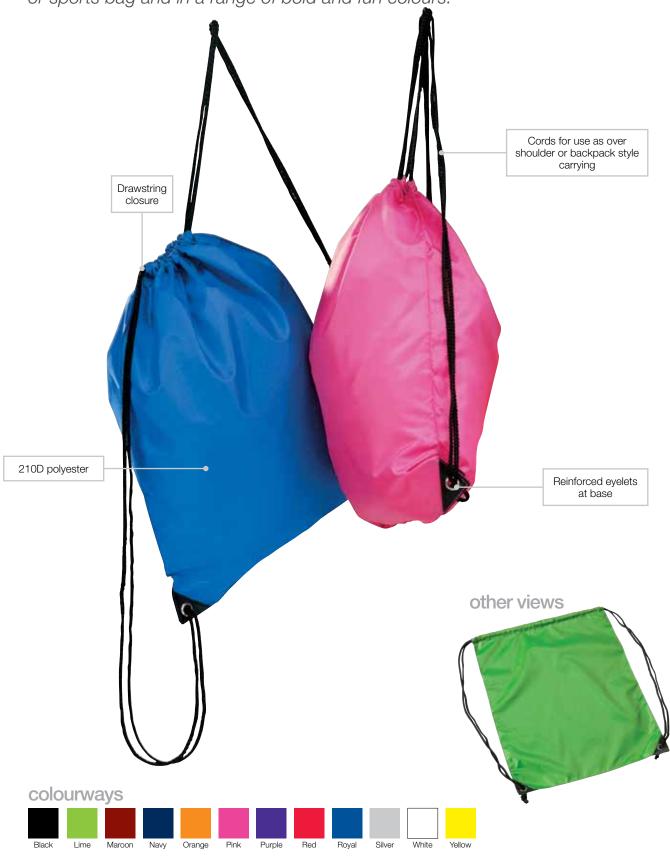

## **Backsack**

Great as a swimming bag, library bag, accessories bag or sports bag and in a range of bold and fun colours.

## Specifications:

MATERIAL: 210D polyester

SIZE: 39cm w x 49cm h

CAPACITY: 2 litres

DECORATION TYPES: Digital Transfer, Plastisol Transfer, Screenprint

DECORATION AREAS: Print area

1 260mm w x 260mm h

DESCRIPTION:
• 210D polyester
• Drawstring closure

Cords for use as over shoulder or backpack

style carrying

Reinforced eyelets at base

PACKAGING: 25 bags packed in an individual poly bag with a silica gel sachet. White printing on the poly bag.

CARTON QUANTITY: 200 units packed in bundles of 25pcs